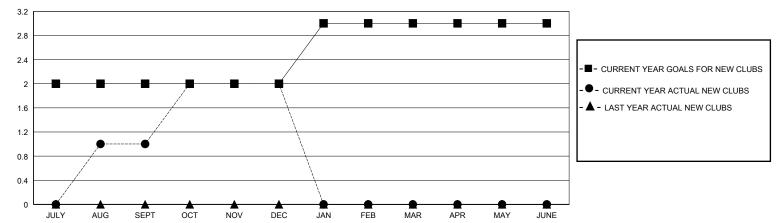

## GOALS AND ACTUAL NEW CLUBS CUMULATIVE

## District 21 N

GMT: LOCATION ARIZONA GMT CA

| •             |               |             |               |                               |                        |                         | •                                                  |  |
|---------------|---------------|-------------|---------------|-------------------------------|------------------------|-------------------------|----------------------------------------------------|--|
|               | Club          | os          |               | Members RESULTS FOR 2023-2024 |                        |                         |                                                    |  |
|               | RESULTS FOR   | R 2023-2024 |               |                               |                        |                         |                                                    |  |
| QUARTER       | NEW CLUB GOAL | NEW CLUBS   | DROPPED CLUBS | QUARTER MEME                  | BER GROWTH NET<br>GOAL | MEMBER GROWTH<br>ACTUAL | DROPPED<br>MEMBERS ACTUAL<br>(including transfers) |  |
| JULY/AUG/SEPT | 2             | 1           | 0             | JULY/AUG/SEPT                 | 30                     | 93                      | 68                                                 |  |
| OCT/NOV/DEC   | 0             | 1           | 0             | OCT/NOV/DEC                   | 30                     | 63                      | 42                                                 |  |
| JAN/FEB/MAR   | 1             | 0           | 0             | JAN/FEB/MAR                   | 30                     | 0                       | 0                                                  |  |
| APR/MAY/JUNE  | 0             | 0           | 0             | APR/MAY/JUNE                  | 35                     | 0                       | 0                                                  |  |