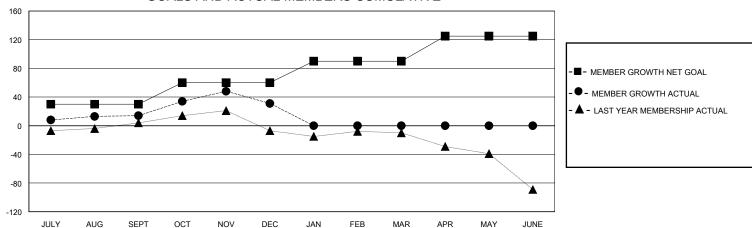

## GOALS AND ACTUAL MEMBERS CUMULATIVE

| DROPPED CLUBS: 0 |     | 27 CLUBS OF 55 ADDED 1 OR MORE<br>NEW MEMBERS | GENDER DISTRIBUTION             |              |      |
|------------------|-----|-----------------------------------------------|---------------------------------|--------------|------|
|                  |     |                                               | MALE                            | 706 (52.84%) |      |
|                  |     |                                               | FEMALE                          | 630 (47.16%) |      |
| DROPPED MEMBERS  |     |                                               |                                 |              |      |
| DECEASED         | 14  | CLICK HERE FOR CUMULATIVE                     | TOTAL FAMILY UNIT MEMBERS       |              | 335  |
| CLUB CANCELLED   | 0   | MEMBERSHIP DATA                               | FAMILY MEMBERS PAYING HALF DUES |              | 40.4 |
| OTHER            | 96  |                                               |                                 |              | 184  |
| TOTAL            | 110 |                                               |                                 |              |      |

## District 21 N

GMT: LOCATION ARIZONA GMT CA

| •             |               |             |               |                               |                        |                         | •                                                  |  |
|---------------|---------------|-------------|---------------|-------------------------------|------------------------|-------------------------|----------------------------------------------------|--|
|               | Club          | os          |               | Members RESULTS FOR 2023-2024 |                        |                         |                                                    |  |
|               | RESULTS FOR   | R 2023-2024 |               |                               |                        |                         |                                                    |  |
| QUARTER       | NEW CLUB GOAL | NEW CLUBS   | DROPPED CLUBS | QUARTER MEME                  | BER GROWTH NET<br>GOAL | MEMBER GROWTH<br>ACTUAL | DROPPED<br>MEMBERS ACTUAL<br>(including transfers) |  |
| JULY/AUG/SEPT | 2             | 1           | 0             | JULY/AUG/SEPT                 | 30                     | 93                      | 68                                                 |  |
| OCT/NOV/DEC   | 0             | 1           | 0             | OCT/NOV/DEC                   | 30                     | 63                      | 42                                                 |  |
| JAN/FEB/MAR   | 1             | 0           | 0             | JAN/FEB/MAR                   | 30                     | 0                       | 0                                                  |  |
| APR/MAY/JUNE  | 0             | 0           | 0             | APR/MAY/JUNE                  | 35                     | 0                       | 0                                                  |  |